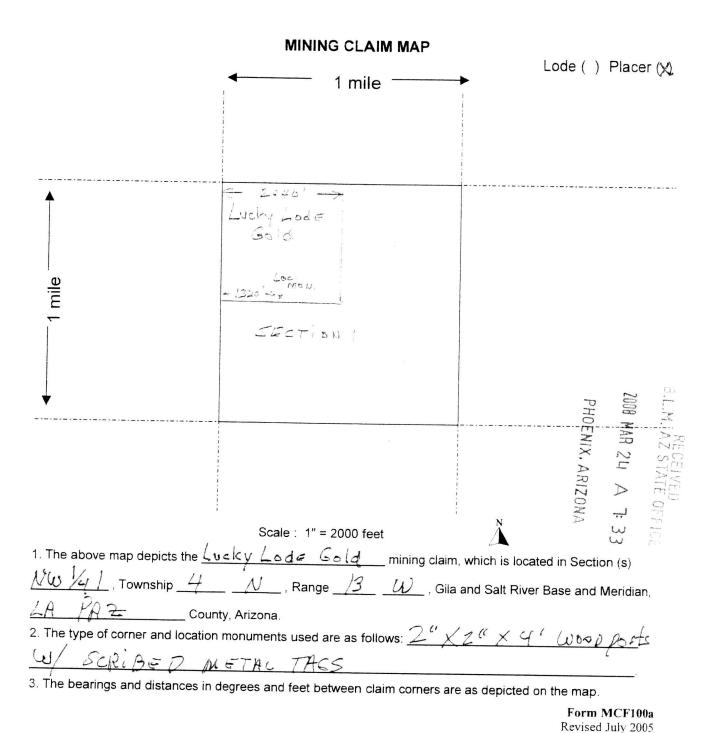

lker, Carole B. Raab, Edward F. Jungers, Theresa E. Jungers

**Steve Karolyi** P.O. Box 74353 Phoenix, AZ. 85087-4353

The locality of this claim with reference to some natural object or permanent monument and additional information concerning its locality are as follows;

Beginning at a wood post where a copy of this notice is posted: then 50 feet south to the center of the south end line, then 1320 feet east to the southeast corner, then 2640 feet north to the northeast corner, then 2640 feet west to the northwest corner, which is the northwest corner of section 1 (projected), then 2640 feet south to the southwest corner, then 1320 feet east to the point of beginning.

Dated and posted on the ground this 29<sup>th</sup> day of December, 2007.

Locator(s)

Agent for Above

Steve Karolyi



This form is available from the Arizona Department of Mines & Mineral Resources and may be reproduced.

When recorded please return to:

Steve Karolyi P.O. Box 74353 Phoenix, AZ. 85087-4353

## **Location Notice for Association Placer Mining Claim**

Notice is hereby given that the undersigned have on this 29<sup>th</sup> day of December, 2007 located an association placer mining claim in La Paz County, State of Arizona.

The name of this claim is the **Gold Nugget Draw** and is situated in the SE ¼ of Section 2, Township 4 N., Range 13W., (projected) Gila & Salt River Base and Meridian, Arizona.

The locators of this claim are:

Roy McNeill, Elaine McNeill, H.G. McNeill, Stanley L. Gerson, Sophie Walker, Carole B. Raab, Edward F. Jungers, Theresa E. Jungers

**Steve Karolyi** P.O. Box 7