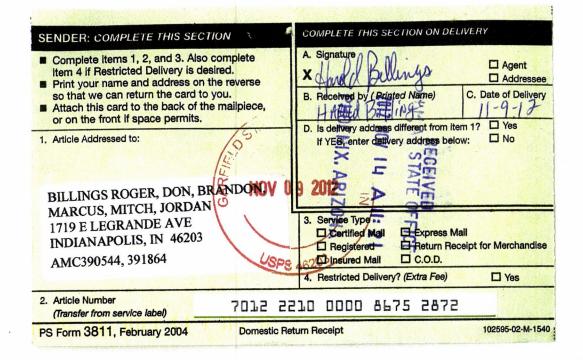

CERTIFIED MAIL - RETURN RECEIPT REQUEST 7012 2210 0000 8675 2872

#### NOTICE

BILLINGS ROGER, DON, BRANDON, MARCUS, MITCH, JORDAN
1719 E LEGRANDE AVE
INDIANAPOLIS, IN 46203
This Notice Affects Those Claims
Shown in the Block Below.

AMC390544, 391864 GOLD NUGGET DRAW, EL ORO ROJO