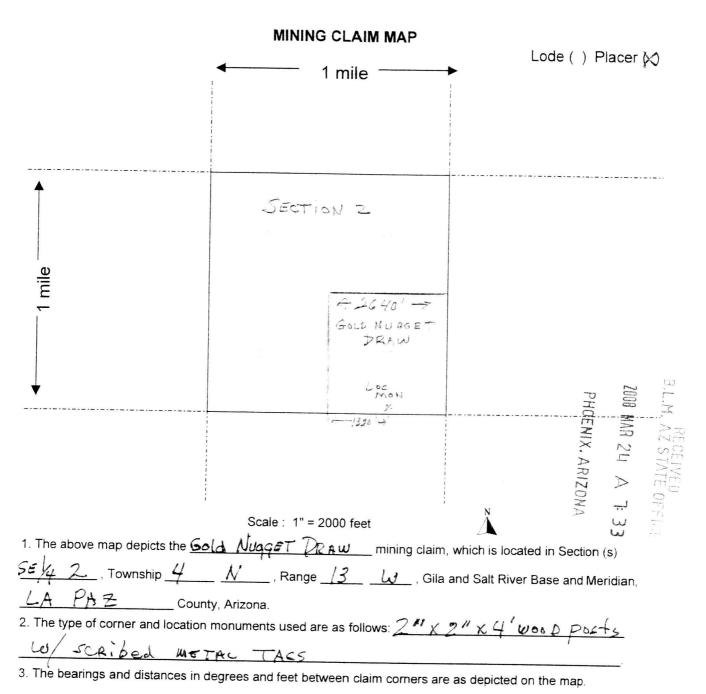

#### **DECISION**

BRANDON, DON, MARCUS DONALD,

ROGER, JORDAN and MITCH BILLINGS

1719 E. LEGRANDE AVE.

This decision affects those claims shown

in the block below.

INDIANAPOLIS, IN 46203-4157

AMC390544, AMC391864 GOLD NUGGET DRAW, EL ORO ROJO