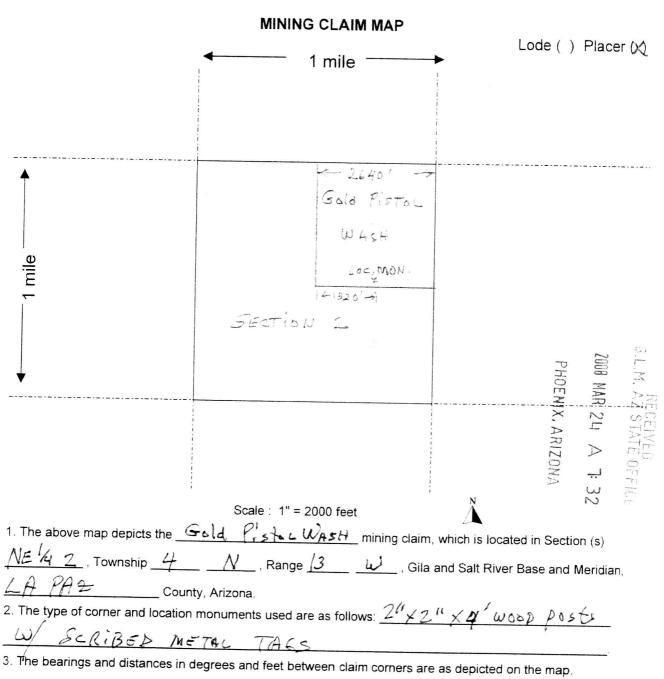

ngers, Theresa E. Jungers

Steve Karolyi

P.O. Box 74353 Phoenix, AZ. 85087-4353

The locality of this claim with reference to some natural object or permanent monument and additional information concerning its locality are as follows:

Beginning at a wood post where a copy of this notice is posted: then 50 feet south to the center of the south end line, then 1320 feet east to the southeast corner, then 2640 feet north to the northeast corner, which is the northeast corner of section 2 (projected), then 2640 feet west to the northwest corner, then 2640 feet south to the southwest corner, then 1320 feet east to the point of beginning.

Dated and posted on the ground this 29<sup>th</sup> day of December, 2007.

Locator(s)

Agent for Above

Steve Karolyi

PHOENIX, ARIZONA

M. AZ STATE OFFIC



Form 1

Form MCF100a Revised July 2005

This form is available from the Arizona Department of Mines & Mineral Resources and may be reproduced.

#### When recorded please return to:

Steve Karolyi P.O. Box 74353 Phoenix, AZ. 85087-4353

## **Location Notice for Association Placer Mining Claim**

Notice is hereby given that the undersigned have on this 29<sup>th</sup> day of December, 2007 located an association placer mining claim in La Paz County, State of Arizona.

The name of this claim is the **Lucky Lode Gold** and is situated in the NW ¼ of Section 1, Township 4 N., Range 13W., (projected) Gila & Salt River Base and Meridian, Arizona.

The locators of this claim are:

Roy McNeill, Elaine McNeill, H.G. McNeill, Stanley L. Gerson, Sophie Walker, Carole B. Raab, Edward F. Jungers, Ther