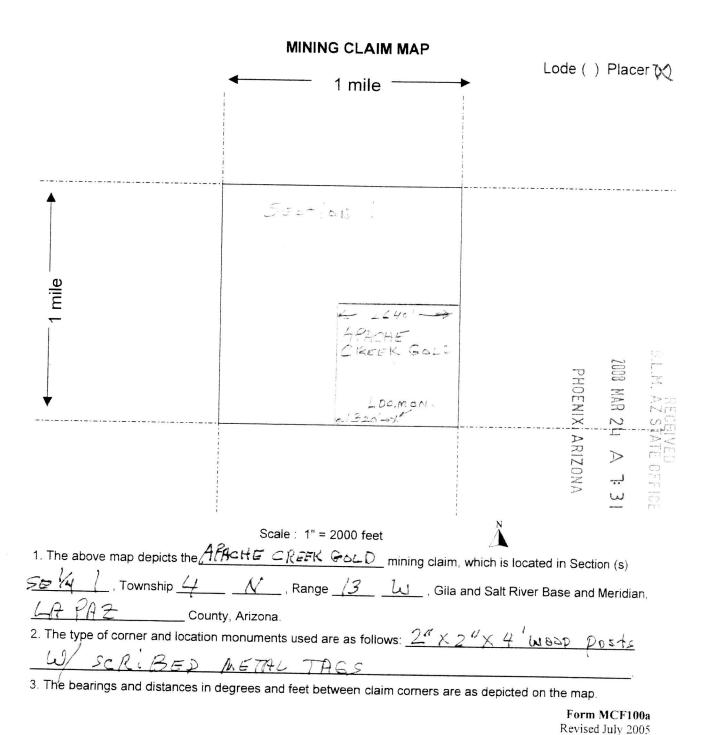

r, Carole B. Raab, Edward F. Jungers, Theresa E. Jungers

Steve Karolyi

P.O. Box 74353 Phoenix, AZ. 85087-4353

The locality of this claim with reference to some natural object or permanent monument and additional information concerning its locality are as follows;

Beginning at a wood post where a copy of this notice is posted: then 50 feet south to the center of the south end line, then 1320 feet east to the southeast corner, which is the southeast corner of section 1 (projected), then 2640 feet north to the northeast corner, then 2640 feet west to the northwest corner, then 2640 feet south to the southwest corner, then 1320 feet east to the point of beginning.

Dated and posted on the ground this 29th day of December, 2007.

Locator(s)

Agent for Above

Steve Karolyi

PHOENIX ADITONA



This form is available from the Arizona Department of Mines & Mineral Resources and may be reproduced.

#### When recorded please return to:

Steve Karolyi P.O. Box 74353 Phoenix, AZ. 85087-4353

## **Location Notice for Association Placer Mining Claim**

Notice is hereby given that the undersigned have on this 29<sup>th</sup> day of December, 2007 located an association placer mining claim in La Paz County, State of Arizona.

The name of this claim is the **Bonny Gulch Gold** and is situated in the SW ¼ of Section 1, Township 4 N., Range 13W., (projected) Gila & Salt River Base and Meridian, Arizona.

The locators of this claim are:

Roy McNeill, Elaine McNeill, H.G. McNeill, Stanley L. Gerson, Sophie Walker, Carole B. Raab, Edward F. Jungers, Theresa E. Jungers

**Steve Karolyi** P.O.