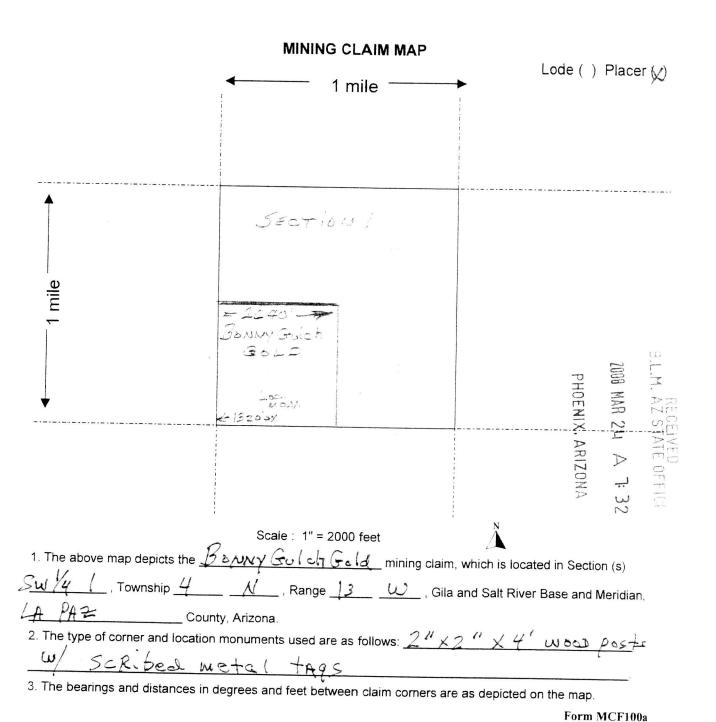

arole B. Raab, Edward F. Jungers, Theresa E. Jungers

**Steve Karolyi** P.O. Box 74353 Phoenix, AZ. 85087-4353

The locality of this claim with reference to some natural object or permanent monument and additional information concerning its locality are as follows;

Beginning at a wood post where a copy of this notice is posted: then 50 feet south to the center of the south end line, then 1320 feet east to the southeast corner, then 2640 feet north to the northeast corner, then 2640 feet west to the northwest corner, then 2640 feet south to the southwest corner, which is the southwest corner of section 1 (projected), then 1320 feet east to the point of beginning.

Dated and posted on the ground this 29th day of December, 2007.

Locator(s)

Agent for Above

Steve Karolyi

PHOENIX, ARIZONA



Revised July 2005

This form is available from the Arizona Department of Mines & Mineral Resources and may be reproduced.

#### When recorded please return to:

Steve Karolyi P.O. Box 74353 Phoenix, AZ. 85087-4353

## **Location Notice for Association Placer Mining Claim**

Notice is hereby given that the undersigned have on this 29<sup>th</sup> day of December, 2007 located an association placer mining claim in La Paz County, State of Arizona.

The name of this claim is the **Gold Pistol Wash** and is situated in the NE ¼ of Section 2, Township 4 N., Range 13W., (projected) Gila & Salt River Base and Meridian, Arizona.

The locators of this claim are:

Roy McNeill, Elaine McNeill, H.G. McNeill, Stanley L. Gerson, Sophie Walker, Carole B. Raab, Edward F. Jungers, Theresa E. Jungers

Stev