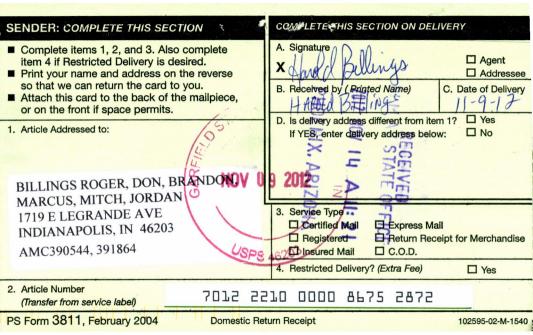

CERTIFIED MAIL - RETURN RECEIPT REQUEST 7012 2210 0000 8675 2872

#### NOTICE

BILLINGS ROGER, DON, BRANDON, MARCUS, MITCH, JORDAN
1719 E LEGRANDE AVE
INDIANAPOLIS, IN 46203
This Notice Affects Those Claims
Shown in the Block Below.

AMC390544, 391864 GOLD NUGGET DRAW, EL ORO ROJO